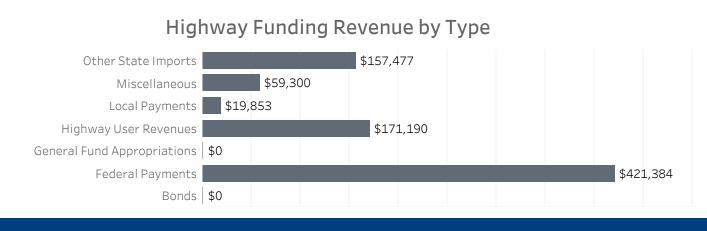

#### **Highway Funding Revenue** (thousands)

Total Highway Funding Revenue

\$829,204

Highway Funding Expenditures

(thousands)