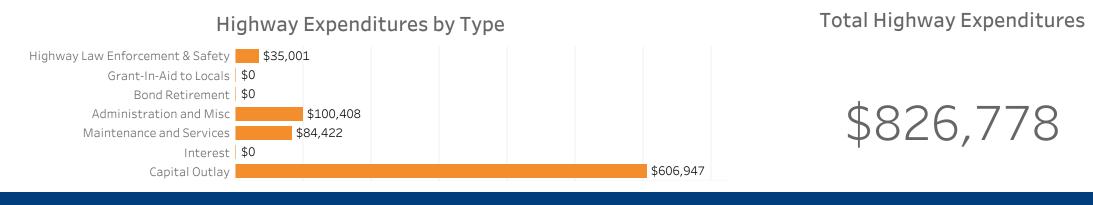

#### **Highway Funding Revenue** (thousands)

Total Highway Funding Revenue

\$829,204

Highway Funding Expenditures

(thousands)