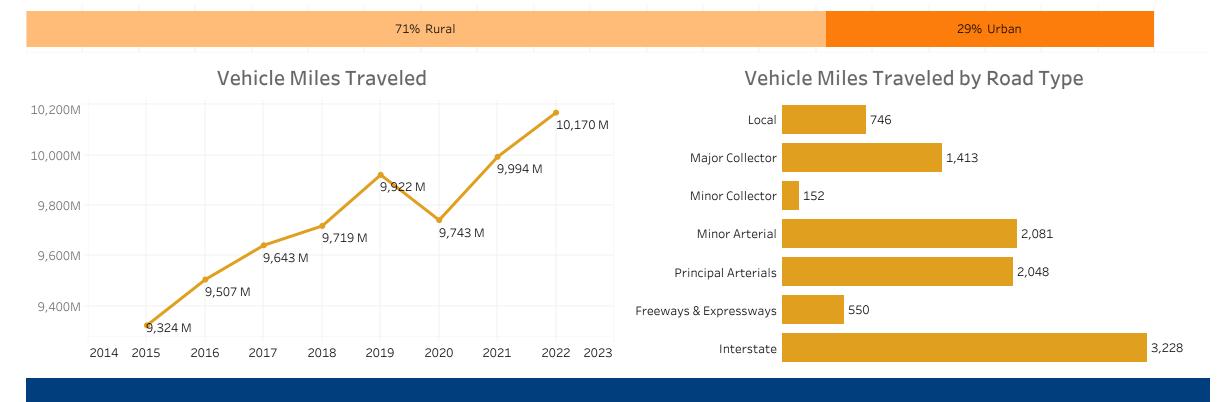

Vehicle Miles Traveled (millions)

Vehicle Miles Traveled by Location

#### Vehicle Miles Traveled & Public Road Length

| (percent)              |                        |                                         |                                                                                                    |
|------------------------|------------------------|-----------------------------------------|----------------------------------------------------------------------------------------------------|
| Vehicle Miles Traveled |                        | Public Road Length                      |                                                                                                    |
| •                      | 7.1%                   |                                         | 68.0%                                                                                              |
| 1                      | .3.9%                  |                                         | 15.7%                                                                                              |
| •                      | 1.5%                   | ٠                                       | 7.5%                                                                                               |
| 2                      | 20.1%                  | •                                       | 4.2%                                                                                               |
| 2                      | 20.4%                  | ٠                                       | 3.4%                                                                                               |
| •                      | 5.3%                   | •                                       | 0.4%                                                                                               |
| 3                      | 1.7%                   | •                                       | 0.8%                                                                                               |
|                        | Vehicle Miles Traveled | Vehicle Miles Traveled<br>7.1%<br>13.9% | Vehicle Miles Traveled Public Road Length   7.1% 6   13.9% 6   1.5% 6   20.1% 6   20.4% 6   5.3% . |