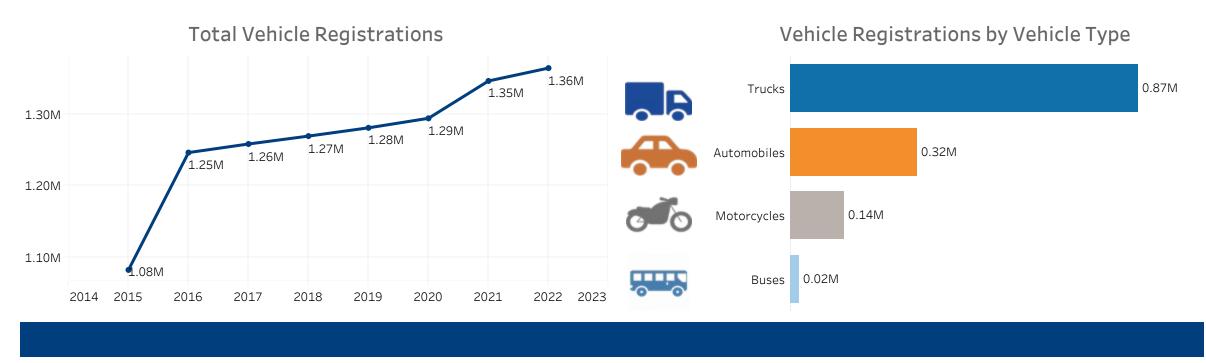

# Vehicle Registrations

(millions)

**Driver Licenses** (millions)

**Vechicle Crash Fatalities** 

\*(No bar indicates that there is no data available for that year)

(thousands)

Motor Fuel Use