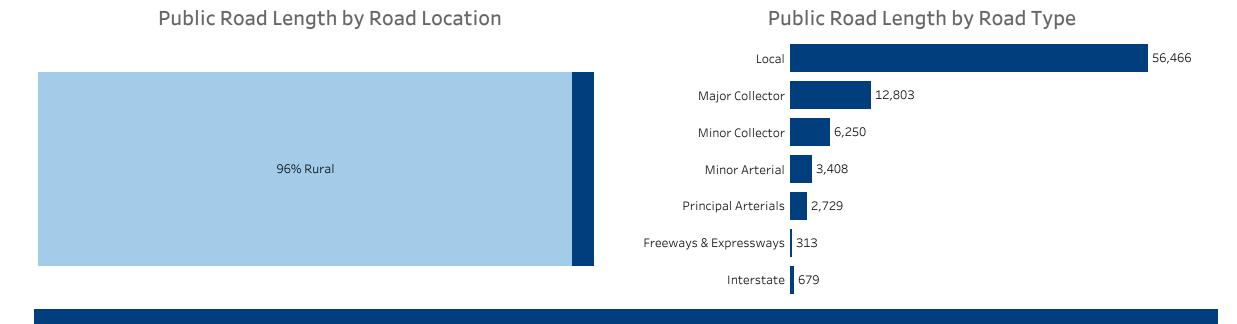

## Public Road Length

#### Vehicle Miles Traveled & Public Road Length

| (percent)              |                        |                                         |                                                                                                    |
|------------------------|------------------------|-----------------------------------------|----------------------------------------------------------------------------------------------------|
| Vehicle Miles Traveled |                        | Public Road Length                      |                                                                                                    |
| •                      | 7.1%                   |                                         | 68.0%                                                                                              |
| 1                      | .3.9%                  |                                         | 15.7%                                                                                              |
| •                      | 1.5%                   | ٠                                       | 7.5%                                                                                               |
| 2                      | 20.1%                  | •                                       | 4.2%                                                                                               |
| 2                      | 20.4%                  | ٠                                       | 3.4%                                                                                               |
| •                      | 5.3%                   | •                                       | 0.4%                                                                                               |
| 3                      | 1.7%                   | •                                       | 0.8%                                                                                               |
|                        | Vehicle Miles Traveled | Vehicle Miles Traveled<br>7.1%<br>13.9% | Vehicle Miles Traveled Public Road Length   7.1% 6   13.9% 6   1.5% 6   20.1% 6   20.4% 6   5.3% . |