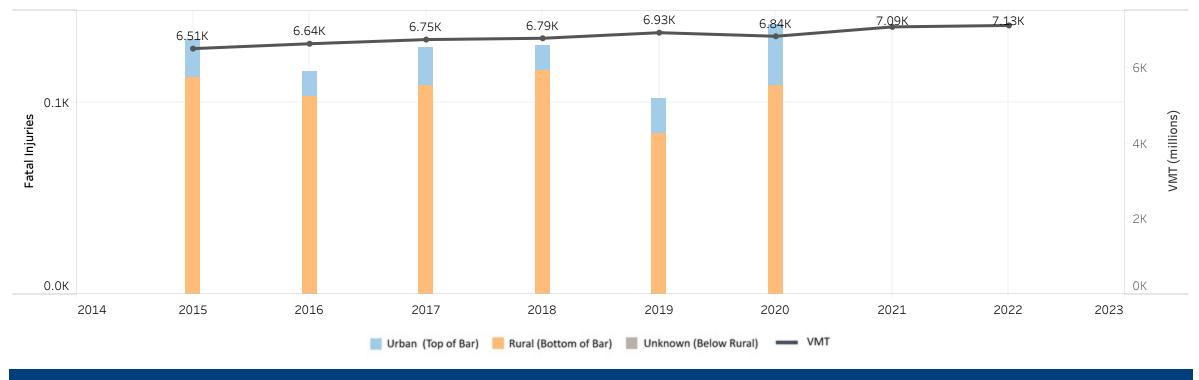

# Vehicle Registrations

(millions)

**Driver Licenses** (millions)

**Vechicle Crash Fatalities** 

\*(No bar indicates that there is no data available for that year)

(thousands)

Motor Fuel Use