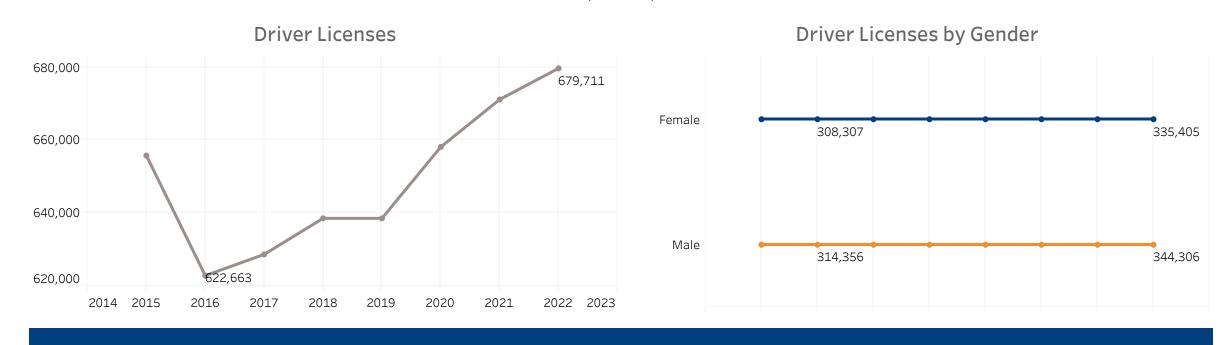

# Vehicle Registrations

(millions)

**Driver Licenses** (millions)

**Vechicle Crash Fatalities** 

\*(No bar indicates that there is no data available for that year)

(thousands)

Motor Fuel Use