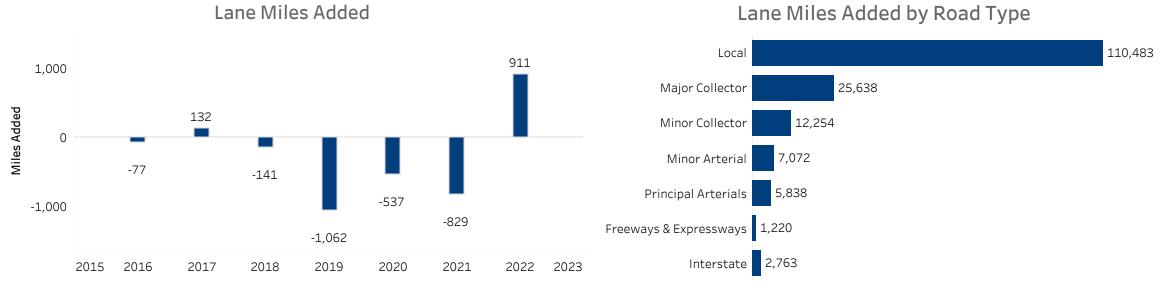

| 20.4%                  | ٠                                       | 3.4%                                                                                               |
| •                      | 5.3%                   | •                                       | 0.4%                                                                                               |
| 3                      | 1.7%                   | •                                       | 0.8%                                                                                               |
|                        | Vehicle Miles Traveled | Vehicle Miles Traveled<br>7.1%<br>13.9% | Vehicle Miles Traveled Public Road Length   7.1% 6   13.9% 6   1.5% 6   20.1% 6   20.4% 6   5.3% . |

## **Public Road Lane Miles**

(miles)



# Vehicle Registrations

(millions)



**Driver Licenses** (millions)



**Vechicle Crash Fatalities** 

\*(No bar indicates that there is no data available for that year)

(thousands)



Motor Fuel Use





#### **Highway Funding Revenue** (thousands)



Total Highway Funding Revenue

\$829,204

Highway Funding Expenditures

(thousands)